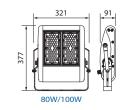

|
| Power Factor            |   | ≥0.95                                            |
| Beam Angle              |   | 30°, 60°, 90°, 120°, 60x90°, 85x135°             |
| LED Driver              |   | MEANWELL                                         |
| Working Temp.           | \ | -25°C ~ 45°C                                     |
| Operating Humidity      | \ | 10% ~ 90% RH                                     |
| Protection Class        | \ | IP67                                             |
| Lifespan                |   | 50,000 Hrs                                       |
| Material                |   | Aluminum / PC                                    |
|                         |   |                                                  |

#### Dimensions (mm):-

















#### **Photometric Data:**



#### Features :-

- LEDs from Philips Lumileds/CREE/LG/Osram with high thermal conductivity, good heat-radiation, small light decay, pure light, no ghosting, stable performance and quality advantages.
- · Unique thermal management design low LED junction temperature effectively, ensure the lifespan of the light source and power.
- Extremely light weight for safety use and installation.
- · Eco-friendly and energy saving, dust-proof, no radiation and emitting heat, no mercury, lead and other pollution elements.
- High color rendering index to show the physical color rendering more real. Various colors is optional to meet the needs of different environments.
  Eliminating the repressed emotions caused by the traditional lamp in highor low color t