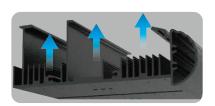

## **Excellent heat dissipation**

Comes with fully integrated heatsink that designed to specifically improve the airflow and maximize heat dissipation to help reducing the operating temperature of the fitting and improve reliability.

### **IP67 & IK10 Protection**

Comes with waterproof rubber ring inside. Its well-designed heat sink with fins helps air to flow and prevent water accumulate. Each LED module is totally-enclosed to preventing water to permeate. Additionally, it gets a IK10 impact-resistant grade which provides better protection for outdoor usage.