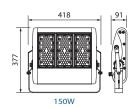

|
| Power Factor            |   | ≥0.95                                            |
| Beam Angle              |   | 30°, 60°, 90°, 120°, 60x90°, 85x135°             |
| LED Driver              |   | MEANWELL                                         |
| Working Temp.           | \ | -25°C ~ 45°C                                     |
| Operating Humidity      | \ | 10% ~ 90% RH                                     |
| Protection Class        | \ | IP67                                             |
| Lifespan                |   | 50,000 Hrs                                       |
| Material                |   | Aluminum / PC                                    |
|                         |   |                                                  |

#### Dimensions (mm):-

















#### **Photometric Data:**



#### Features :-

- LEDs from Philips Lumileds/CREE/LG/Osram with high thermal conductivity, good heat-radiation, small light decay, pure light, no ghosting, stable performance and quality advantages.
- · Unique thermal management design low LED junction temperature effectively, ensure the lifespan of the light source and power.
- Extremely light weight for safety use and installation.
- · Eco-friendly and energy saving, dust-proof, no radiation and emitting heat, no mercury, lead and other pollution elements.
- High color rendering index to show the physical color rendering more real. Various colors is optional to meet the needs of different environments.
  Eliminating the repressed emotions caused by the traditional lamp in highor low color temperatu