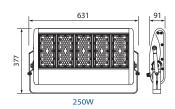

|
| Power Factor            |   | ≥0.95                                            |
| Beam Angle              |   | 30°, 60°, 90°, 120°, 60x90°, 85x135°             |
| LED Driver              |   | MEANWELL                                         |
| Working Temp.           | \ | -25°C ~ 45°C                                     |
| Operating Humidity      | \ | 10% ~ 90% RH                                     |
| Protection Class        | \ | IP67                                             |
| Lifespan                |   | 50,000 Hrs                                       |
| Material                |   | Aluminum / PC                                    |
|                         |   |                                                  |

#### Dimensions (mm):-

















#### **Photometric Data:**



#### Features :-

- LEDs from Philips Lumileds/CREE/LG/Osram with high thermal conductivity, good heat-radiation, small light decay, pure light, no ghosting, stable performance and quality advantages.
- · Unique thermal management design low LED junction temperature effectively, ensure the lifespan of the light source and power.
- Extremely light weight for safety use and installation.
- · Eco-friendly and energy saving, dust-proof, no radiation and emitting heat, no mercury, lead and other pollution elements.
- High color rendering index to show the physical color rendering more real. Various colors is optional to meet the needs of different environments.
  Eliminating the repressed emotions caused by the traditional lamp in highor low color temperature