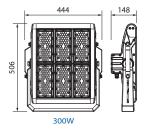

|
| Power Factor            |   | ≥0.95                                            |
| Beam Angle              |   | 30°, 60°, 90°, 120°, 60x90°, 85x135°             |
| LED Driver              |   | MEANWELL                                         |
| Working Temp.           | \ | -25°C ~ 45°C                                     |
| Operating Humidity      | \ | 10% ~ 90% RH                                     |
| Protection Class        | \ | IP67                                             |
| Lifespan                |   | 50,000 Hrs                                       |
| Material                |   | Aluminum / PC                                    |
|                         |   |                                                  |

#### Dimensions (mm):-

















#### **Photometric Data:**



#### Features :-

- LEDs from Philips Lumileds/CREE/LG/Osram with high thermal conductivity, good heat-radiation, small light decay, pure light, no ghosting, stable performance and quality advantages.
- · Unique thermal management design low LED junction temperature effectively, ensure the lifespan of the light source and power.
- Extremely light weight for safety use and installation.
- · Eco-friendly and energy saving, dust-proof, no radiation and emitting heat, no mercury, lead and other pollution elements.
- High color rendering index to show the physical color rendering more real. Various colors is optional to meet the needs of different environments.
  Eliminating the repressed emotions caused by the traditional lamp in highor low color tempe