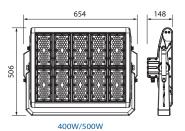

|
| Power Factor            |   | ≥0.95                                            |
| Beam Angle              |   | 30°, 60°, 90°, 120°, 60x90°, 85x135°             |
| LED Driver              |   | MEANWELL                                         |
| Working Temp.           | \ | -25°C ~ 45°C                                     |
| Operating Humidity      | \ | 10% ~ 90% RH                                     |
| Protection Class        | \ | IP67                                             |
| Lifespan                |   | 50,000 Hrs                                       |
| Material                |   | Aluminum / PC                                    |
|                         |   |                                                  |

#### Dimensions (mm):-

















#### **Photometric Data:**



#### Features :-

- LEDs from Philips Lumileds/CREE/LG/Osram with high thermal conductivity, good heat-radiation, small light decay, pure light, no ghosting, stable performance and quality advantages.
- · Unique thermal management design low LED junction temperature effectively, ensure the lifespan of the light source and power.
- Extremely light weight for safety use and installation.
- · Eco-friendly and energy saving, dust-proof, no radiation and emitting heat, no mercury, lead and other pollution elements.
- High color rendering index to show the physical color rendering more real. Various colors is optional to meet the needs of different environments.
  Eliminating the repressed emotions caused by the traditional lamp in highor low color tempera