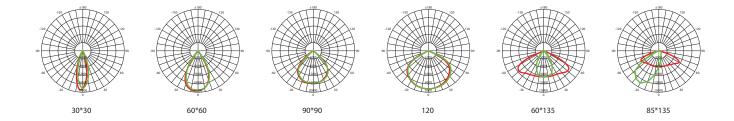

#### **Photometric Data:**

## **Specifications:**

| Item No.                |   | GNS-FLX100S                                      |
|-------------------------|---|--------------------------------------------------|
| Power                   |   | 80W   100W   150W   200W   250W                  |
|                         |   | 300W   400W   500W   600W                        |
| LED Type                |   | Philips Lumileds/CREE/LG/Osram                   |
| Voltage                 |   | AC90-305V, 50/60Hz                               |
| Luminous Flux           |   | 80W: 10400lm   100W: 13000lm   150W: 19500lm     |
|                         |   | 200W: 26000lm   250W: 32500lm   300W: 39000lm    |
| _                       |   | 400W : 52000lm   500W : 65000lm   600W : 78000lm |
| Luminous Efficiency     |   | 130lm/W                                          |
| Color Temperature (CCT) |   | 3000K/4000K/6500K                                |
| Coloring Index, CRI     |   | Ra>70                                            |
| Power Factor            |   | ≥0.95                                            |
| Beam Angle              |   | 30°, 60°, 90°, 120°, 60x90°, 85x135°             |
| LED Driver              |   | MEANWELL                                         |
| Working Temp.           | \ | -25°C ~ 45°C                                     |
| Operating Humidity      | \ | 10% ~ 90% RH                                     |
| Protection Class        | \ | IP67                                             |
| Lifespan                |   | 50,000 Hrs                                       |
| Material                |   | Aluminum / PC                                    |
|                         |   |                                                  |