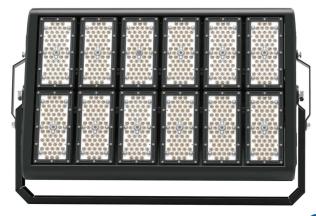

# **LED FLOODLIGHT**

400W

600W

**GNS-FLX100S** 

## **Product Characters:**

Body

: High quality extruded/die-cast aluminum alloy, iron sheet material complete with adjustable bracket

Lens

: Clear polycarbonate

Gasketing Fastener

: Thermostable silica gel to improve protection class : Stainless steel with high intensity and corrosion

## **Specifications:**

| Item No.                |   | GNS-FLX100S                                      |
|-------------------------|---|--------------------------------------------------|
| Power                   |   | 80W   100W   150W   200W   250W                  |
|                         |   | 300W   400W   500W   600W                        |
| LED Type                |   | Philips Lumileds/CREE/LG/Osram                   |
| Voltage                 |   | AC90-305V, 50/60Hz                               |
| Luminous Flux           |   | 80W: 10400lm   100W: 13000lm   150W: 19500lm     |
|                         |   | 200W: 26000lm   250W: 32500lm   300W: 39000lm    |
| _                       |   | 400W : 52000lm   500W : 65000lm   600W : 78000lm |
| Luminous Efficiency     |   | 130lm/W                                          |
| Color Temperature (CCT) |   | 3000K/4000K/6500K                                |
| Coloring Index, CRI     |   | Ra>70                                            |
| Power Factor            |   | ≥0.95                                            |
| Beam Angle              |   | 30°, 60°, 90°, 120°, 60x90°, 85x135°             |
| LED Driver              |   | MEANWELL                                         |
| Working Temp.           | \ | -25°C ~ 45°C                                     |
| Operating Humidity      | \ | 10% ~ 90% RH                                     |
| Protection Class        | \ | IP67                                             |
| Lifespan                |   | 50,000 Hrs                                       |
| Material                |   | Aluminum / PC                                    |
|                         |   |                                                  |