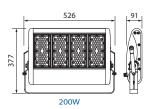

|
| Power Factor            |   | ≥0.95                                            |
| Beam Angle              |   | 30°, 60°, 90°, 120°, 60x90°, 85x135°             |
| LED Driver              |   | MEANWELL                                         |
| Working Temp.           | \ | -25°C ~ 45°C                                     |
| Operating Humidity      | \ | 10% ~ 90% RH                                     |
| Protection Class        | \ | IP67                                             |
| Lifespan                |   | 50,000 Hrs                                       |
| Material                |   | Aluminum / PC                                    |
|                         |   |                                                  |

#### Dimensions (mm):-

















#### **Photometric Data:**



#### Features :-

- LEDs from Philips Lumileds/CREE/LG/Osram with high thermal conductivity, good heat-radiation, small light decay, pure light, no ghosting, stable performance and quality advantages.
- · Unique thermal management design low LED junction temperature effectively, ensure the lifespan of the light source and power.
- Extremely light weight for safety use and installation.
- · Eco-friendly and energy saving, dust-proof, no radiation and emitting heat, no mercury, lead and other pollution elements.
- High color rendering index to show the physical color rendering more real. Various colors is optional to meet the needs of different environments.
  Eliminating the repressed emotions caused by the traditional lamp in highor low color tem