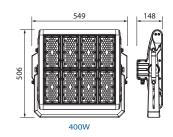

|
| Power Factor            |   | ≥0.95                                            |
| Beam Angle              |   | 30°, 60°, 90°, 120°, 60x90°, 85x135°             |
| LED Driver              |   | MEANWELL                                         |
| Working Temp.           | \ | -25°C ~ 45°C                                     |
| Operating Humidity      | \ | 10% ~ 90% RH                                     |
| Protection Class        | \ | IP67                                             |
| Lifespan                |   | 50,000 Hrs                                       |
| Material                |   | Aluminum / PC                                    |
|                         |   |                                                  |

#### Dimensions (mm):-

















#### **Photometric Data:**



#### Features :-

- LEDs from Philips Lumileds/CREE/LG/Osram with high thermal conductivity, good heat-radiation, small light decay, pure light, no ghosting, stable performance and quality advantages.
- · Unique thermal management design low LED junction temperature effectively, ensure the lifespan of the light source and power.
- Extremely light weight for safety use and installation.
- · Eco-friendly and energy saving, dust-proof, no radiation and emitting heat, no mercury, lead and other pollution elements.
- High color rendering index to show the physical color rendering more real. Various colors is optional to meet the needs of different environments.
  Eliminating the repressed emotions caused by the traditional lamp in highor low color temperature,