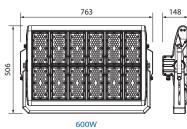

|
| Power Factor            |   | ≥0.95                                            |
| Beam Angle              |   | 30°, 60°, 90°, 120°, 60x90°, 85x135°             |
| LED Driver              |   | MEANWELL                                         |
| Working Temp.           | \ | -25°C ~ 45°C                                     |
| Operating Humidity      | \ | 10% ~ 90% RH                                     |
| Protection Class        | \ | IP67                                             |
| Lifespan                |   | 50,000 Hrs                                       |
| Material                |   | Aluminum / PC                                    |
|                         |   |                                                  |

#### Dimensions (mm):-

















#### **Photometric Data:**



#### Features :-

- LEDs from Philips Lumileds/CREE/LG/Osram with high thermal conductivity, good heat-radiation, small light decay, pure light, no ghosting, stable performance and quality advantages.
- · Unique thermal management design low LED junction temperature effectively, ensure the lifespan of the light source and power.
- Extremely light weight for safety use and installation.
- · Eco-friendly and energy saving, dust-proof, no radiation and emitting heat, no mercury, lead and other pollution elements.
- High color rendering index to show the physical color rendering more real. Various colors is optional to meet the needs of different environments.
  Eliminating the repressed emotions caused by the traditional lamp in highor low color temperature, th